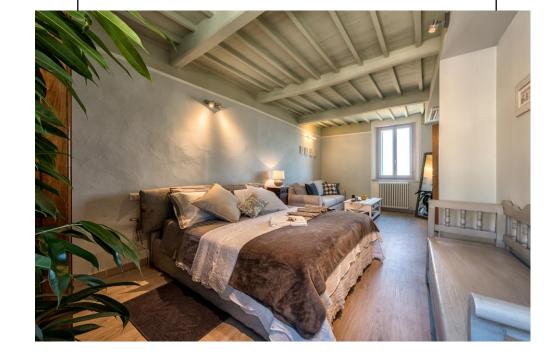

## **IMMAGINI**

Da scorrere e sotto singole piccole

A large and bright room overlooking not just the Piazza and Via Matteotti but also the roofs of the city, offering an unexpected glimpse of Montalcino. Here you can enjoy a relaxed environment and a warm and welcoming decor, with soft, relaxing colors. The room is equipped with a modern private bathroom. The comfortable sofa can accommodate for a pleasant reading or for a great glass of