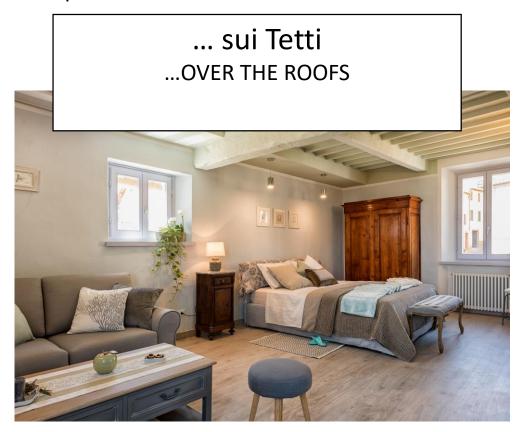

## **IMMAGINI**

Da scorrere e sotto singole piccole

A large and bright room overlooking not just the Piazza and Via Matteotti but also the roofs of the city, offering an unexpected glimpse of Montalcino. Here you can enjoy a relaxed environment and a warm and welcoming decor, with soft, relaxing colors. The room is equipped with a modern private bathroom. The comfortable sofa can accommodate for a pleasant reading or for a great glass of